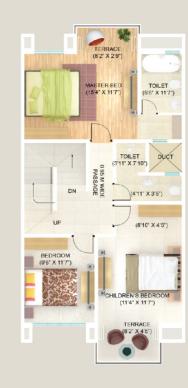

ALUED CUSTOMERS

\* \*









#### MASTER LAYOUT

- MAIN ENTRY WITH SECURITY CABIN
- PALM DRIVEWAY
- SIGNAGE WALL
- **RESTING PAVILION**
- YOGA MEDITATION LAWN
- AROMA GARDEN
- 7. UTILITY YARD

- 8. SKATING RINK
- 9. FOCAL SCULPTURE
- 10. DRY STREAM GARDEN
- 11. TIMBER LOUNGE

- 12. FAMILY PLAZA
- 13. KIDS PLAY AREA
- 14. RIVERSIDE GATHERING PLAZA
- 15. REFLEXOLOGY AREA
- 16. TRELLIS WALK WITH CREEPERS
- 17. MULTI-ACTIVITY LAWN
- 18. BARBEQUE COUNTER
- 19. TENNIS COURT
- 20. HALF BASKETBALL COURT
- 21. MAIN SWIMMING POOL
- 22. JACUZZI POOL
- 23. KIDS POOL
- 24. CLUBHOUSE WITH OPEN AIR LOUNGE

### FLOOR PLANS A

#### A-LOWER LEVEL FLOOR PLANS



#### A-FIRST FLOOR PLANS



#### A-UPPER LELVEL FLOOR PLANS



### FLOOR PLANS B

#### **B-CAR PARKING FLOOR PLAN**



#### B-FIRST FLOOR PLANS



#### **B-UPPER LEVEL FLOOR PLANS**





#### **© 022 6267 6825** WWW.PURANIK-SAYAMA.COM

Corporate Office : Puraniks One, Near Kanchanpushpa Complex, Ghodbunder Rd, opp. Suraj Water Park, Kavesar, Thane, Maharashtra 400615 Site Office : Sahyadri Nagar, Behind Hudco Colony, Bhangarwadi, Lonavla, Maharashtra 410401

MahaRERA Reg. No. : Phase 2 - P52100004782, Phase 3 - P52100002137, Phase 4 - P52100005004. \* Prices include taxes. Excludes general charges which are payable at the time of possession