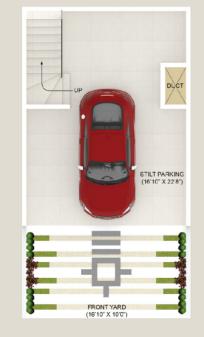

t tells your story. Villas customized to suit your taste and personality

Fully functional clubhouse with all facilities you may need



#### OUR VALUED CUSTOMERS

\* \*









#### MASTER LAYOUT

- MAIN ENTRY WITH SECURITY CABIN
- PALM DRIVEWAY
- SIGNAGE WALL
- **RESTING PAVILION**
- YOGA MEDITATION LAWN
- AROMA GARDEN
- 7. UTILITY YARD

- 8. SKATING RINK
- 9. FOCAL SCULPTURE
- 10. DRY STREAM GARDEN
- 11. TIMBER LOUNGE

- 12. FAMILY PLAZA
- 13. KIDS PLAY AREA
- 14. RIVERSIDE GATHERING PLAZA
- 15. REFLEXOLOGY AREA
- 16. TRELLIS WALK WITH CREEPERS
- 17. MULTI-ACTIVITY LAWN
- 18. BARBEQUE COUNTER
- 19. TENNIS COURT
- 20. HALF BASKETBALL COURT
- 21. MAIN SWIMMING POOL
- 22. JACUZZI POOL
- 23. KIDS POOL
- 24. CLUBHOUSE WITH OPEN AIR LOUNGE

### FLOOR PLANS A

#### A-LOWER LEVEL FLOOR PLANS



#### A-FIRST FLOOR PLANS



#### A-UPPER LELVEL FLOOR PLANS



### FLOOR PLANS B

#### **B-CAR PARKING FLOOR PLAN**



#### B-FIRST FLOOR PLANS



#### **B-UPPER LEVEL FLOOR PLANS**





#### **© 022 6267 6825** WWW.PURANIK-SAYAMA.COM

Corporate Office : Puraniks One, Near Kanchanpushpa Complex, Ghodbunder Rd, opp. Suraj Water Park, Kavesar, Thane, Maharashtra 400615 Site Office : Sahyadri Nagar, Behind Hudco Colony, Bhangarwadi, Lonavla, Maharashtra 410401

MahaRERA Reg. No. : Phase 2 - P52100004782, Phase 3 - P52100002137, Phase 4 - P52100005004. \* Prices include taxes. Excludes general charges which are payable at the time of possession