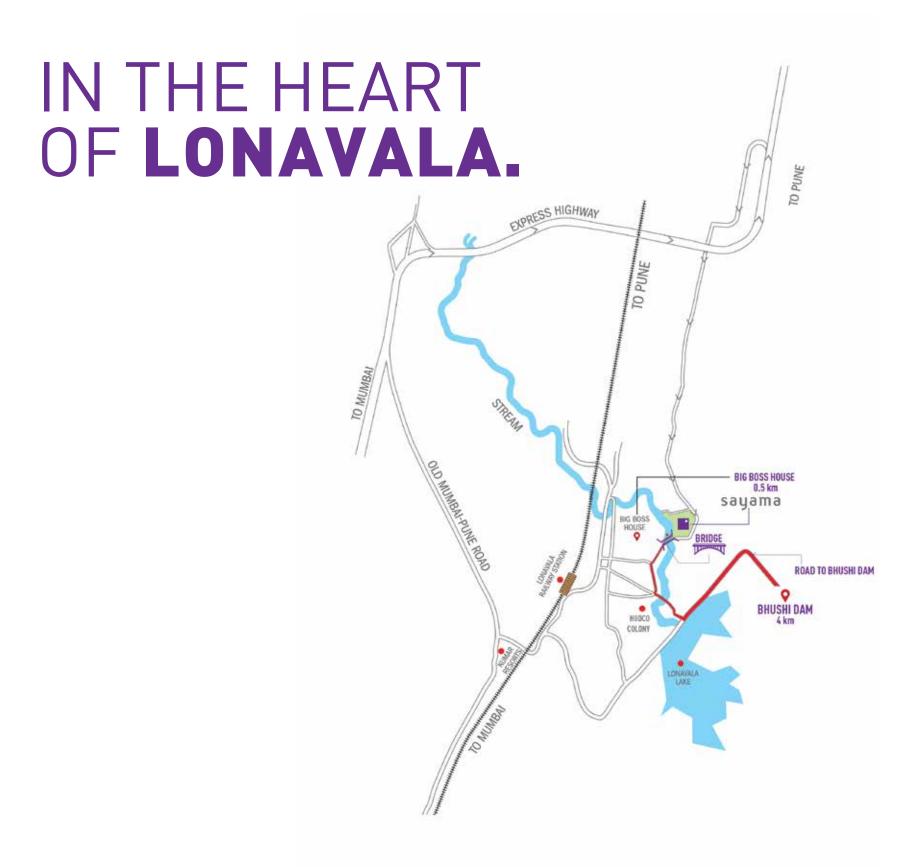

#### NEARBY TOURIST ATTRACTIONS

- Sunil's Celebrity Wax Museum
- Karla Buddha Caves
- Bhushi Dam
- Monkey Point
- Lonavla Lake Waterfall

- Tiger Point
- Lions Point
- Visapur Killa
- Lonavla Lake