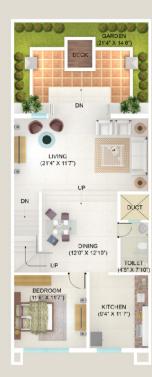

ASTER LAYOUT

- MAIN ENTRY WITH SECURITY CABIN
- PALM DRIVEWAY
- SIGNAGE WALL
- **RESTING PAVILION**
- YOGA MEDITATION LAWN
- AROMA GARDEN
- 7. UTILITY YARD

- 8. SKATING RINK
- 9. FOCAL SCULPTURE
- 10. DRY STREAM GARDEN
- 11. TIMBER LOUNGE

- 12. FAMILY PLAZA
- 13. KIDS PLAY AREA
- 14. RIVERSIDE GATHERING PLAZA
- 15. REFLEXOLOGY AREA
- 16. TRELLIS WALK WITH CREEPERS
- 17. MULTI-ACTIVITY LAWN
- 18. BARBEQUE COUNTER
- 19. TENNIS COURT
- 20. HALF BASKETBALL COURT
- 21. MAIN SWIMMING POOL
- 22. JACUZZI POOL
- 23. KIDS POOL
- 24. CLUBHOUSE WITH OPEN AIR LOUNGE

### FLOOR PLANS A

#### A-LOWER LEVEL FLOOR PLANS



#### A-FIRST FLOOR PLANS



#### A-UPPER LELVEL FLOOR PLANS



### FLOOR PLANS B

#### **B-CAR PARKING FLOOR PLAN**



#### B-FIRST FLOOR PLANS



#### **B-UPPER LEVEL FLOOR PLANS**





#### **© 022 6267 6825** WWW.PURANIK-SAYAMA.COM

Corporate Office : Puraniks One, Near Kanchanpushpa Complex, Ghodbunder Rd, opp. Suraj Water Park, Kavesar, Thane, Maharashtra 400615 Site Office : Sahyadri Nagar, Behind Hudco Colony, Bhangarwadi, Lonavla, Maharashtra 410401

MahaRERA Reg. No. : Phase 2 - P52100004782, Phase 3 - P52100002137, Phase 4 - P52100005004. \* Prices include taxes. Excludes general charges which are payable at the time of possession