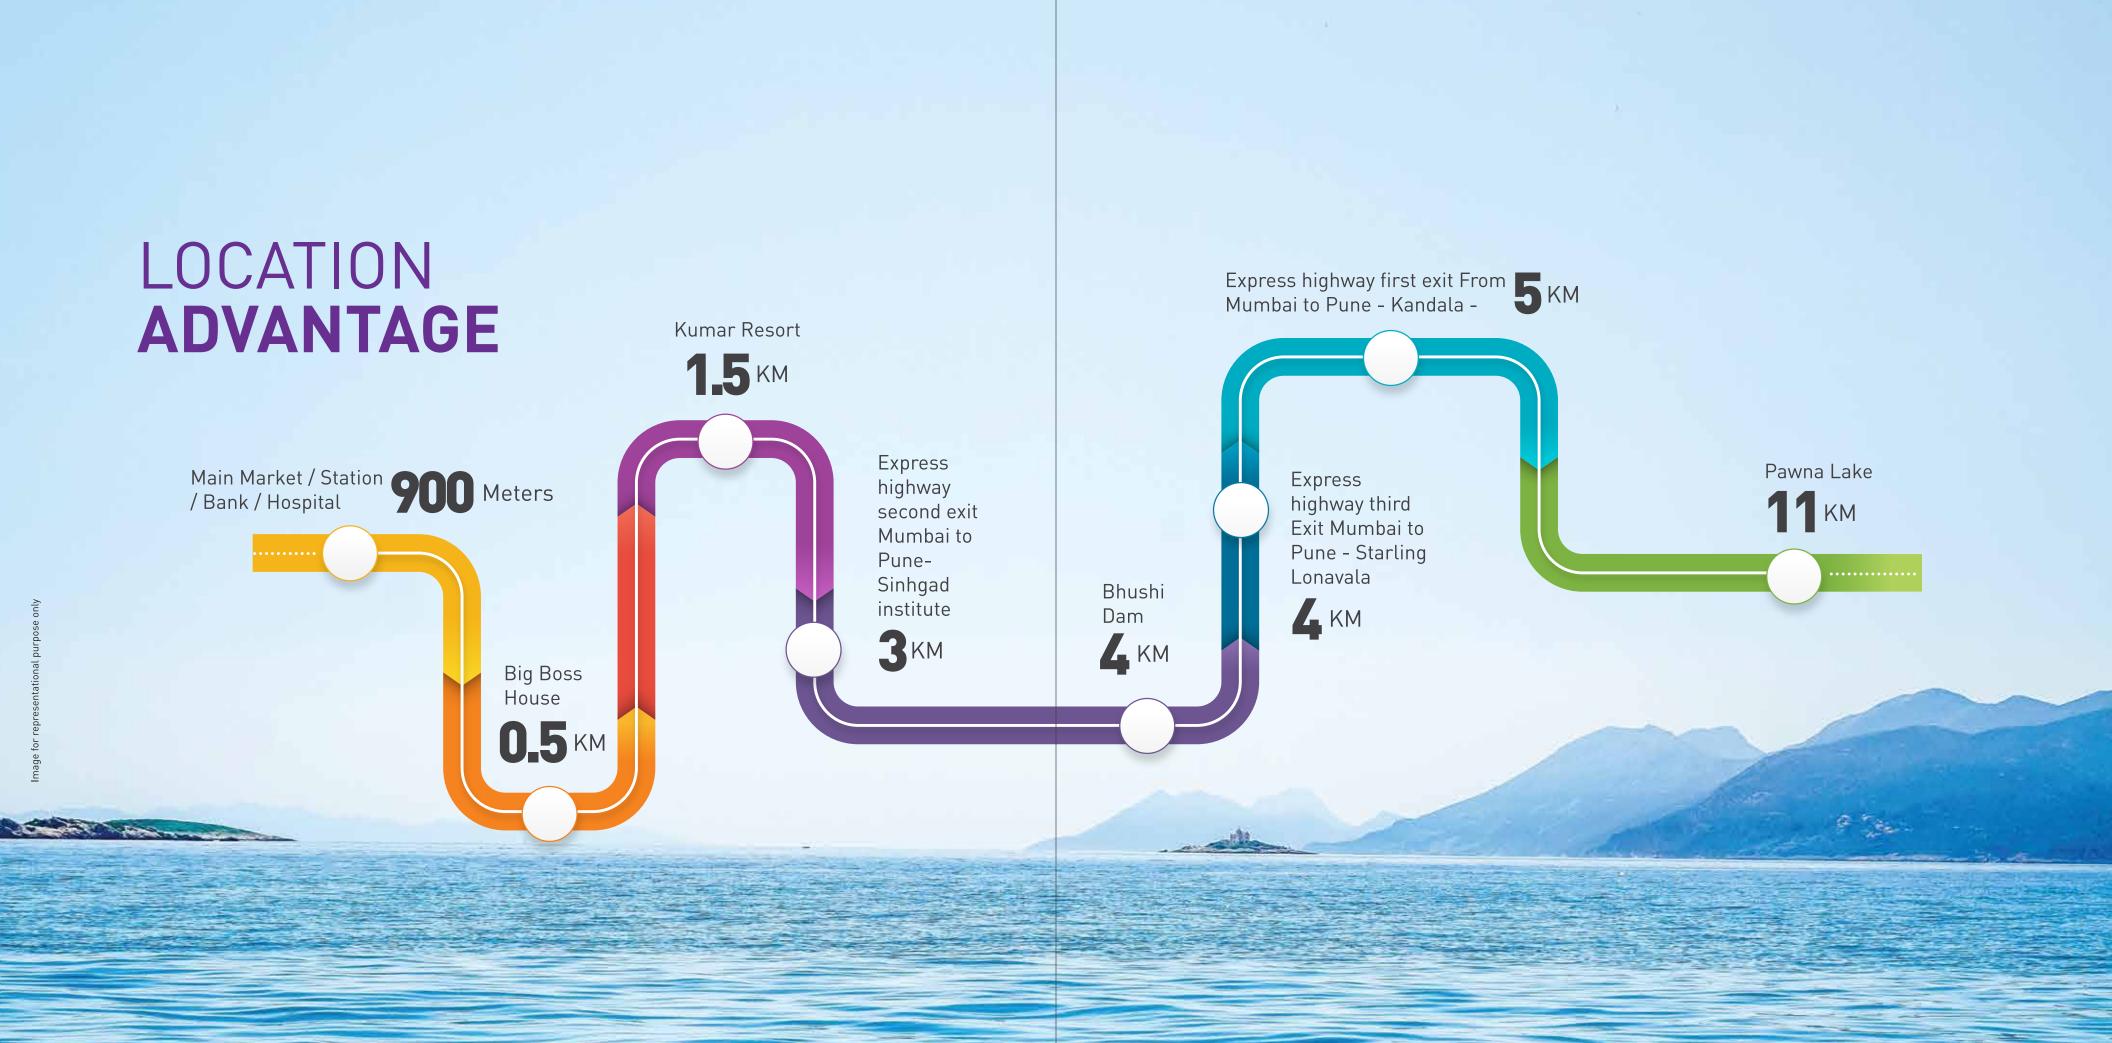

#### NEARBY TOURIST ATTRACTIONS

- Sunil's Celebrity Wax Museum
- Karla Buddha Caves
- Bhushi Dam
- Monkey Point
- Lonavla Lake Waterfall

- Tiger Point
- Lions Point
- Visapur Killa
- Lonavla Lake