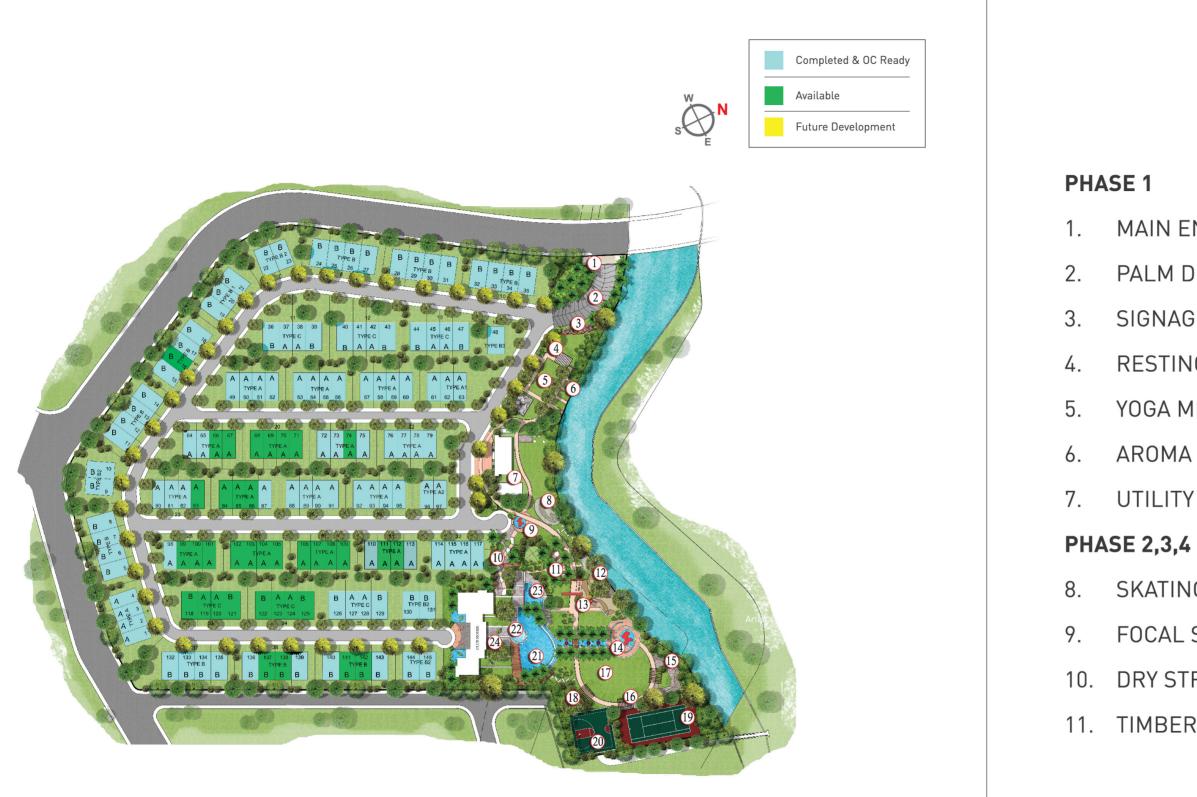

#### MASTER LAYOUT

- MAIN ENTRY WITH SECURITY CABIN
- PALM DRIVEWAY
- SIGNAGE WALL
- **RESTING PAVILION**
- YOGA MEDITATION LAWN
- AROMA GARDEN
- 7. UTILITY YARD

- 8. SKATING RINK
- 9. FOCAL SCULPTURE
- 10. DRY STREAM GARDEN
- 11. TIMBER LOUNGE

- 12. FAMILY PLAZA
- 13. KIDS PLAY AREA
- 14. RIVERSIDE GATHERING PLAZA
- 15. REFLEXOLOGY AREA
- 16. TRELLIS WALK WITH CREEPERS
- 17. MULTI-ACTIVITY LAWN
- 18. BARBEQUE COUNTER
- 19. TENNIS COURT
- 20. HALF BASKETBALL COURT
- 21. MAIN SWIMMING POOL
- 22. JACUZZI POOL
- 23. KIDS POOL
- 24. CLUBHOUSE WITH OPEN AIR LOUNGE